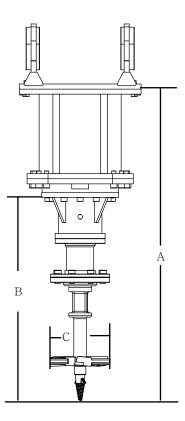

Quick and easy with minimal mess compared to traditional stump grinding makes this a must-have product for those working in ground preparation and woodland maintenance.

| Technical Data                   |       | WSP15-S  | WSP15-L  | WSP20     |
|----------------------------------|-------|----------|----------|-----------|
| Excavator Weight                 | t     | 5 - 12   | 5 - 12   | 15 - 23   |
| Rotation Speed Range             | rpm   | 80 - 100 | 80 - 100 | 80 - 120  |
| Oil flow range                   | l/min | 70 - 150 | 70 - 150 | 150 - 230 |
| Maximum operating pressure       | bar   | 350      | 350      | 350       |
| Maximum cutting force at 350 bar | kN    | 45       | 45       | 48.7      |
| Maximum torque at 350 bar        | kNm   | 8.61     | 8.61     | 14.0      |
| Length(A)                        | mm    | 1485     | 1525     | 1800      |
| Cutting depth(B)                 | mm    | 915      | 955      | 1040      |
| Cutting diameter(C)              | mm    | 250      | 350      | 350       |
| Unit Weight                      | kgs   | 820      | 830      | 1200      |