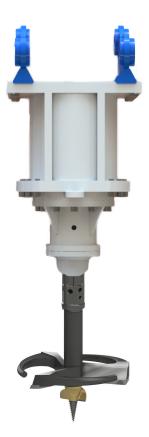

## **WSP WOOD STUMP PLANER**

SUNJIN WSP stump planers remove wood stumps effortlessly and quietly and clean up time is reduced significantly.

WSP stump planer is the quick and easy attachment for the effective, clean removal of tree stumps of any size.

Quick and easy with minimal mess compared to traditional stump grinding makes this a must-have product for those working in ground preparation and woodland maintenance.

| Technical Data                   |       | WSP15-S  | WSP15-L  | WSP20     |
|----------------------------------|-------|----------|----------|-----------|
| Excavator Weight                 | t     | 5 - 12   | 5 - 12   | 15 - 23   |
| Rotation Speed Range             | rpm   | 80 - 100 | 80 - 100 | 80 - 120  |
| Oil flow range                   | l/min | 70 - 150 | 70 - 150 | 150 - 230 |
| Maximum operating pressure       | bar   | 350      | 350      | 350       |
| Maximum cutting force at 350 bar | kN    | 45       | 45       | 48.7      |
| Maximum torque at 350 bar        | kNm   | 8.61     | 8.61     | 14.0      |
| Length(A)                        | mm    | 1485     | 1525     | 1800      |
| Cutting depth(B)                 | mm    | 915      | 955      | 1040      |
| Cutting diameter(C)              | mm    | 250      | 350      | 350       |
| Unit Weight                      | kgs   | 820      | 830      | 1200      |