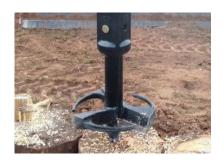

## **WSP WOOD STUMP PLANER**

SUNJIN WSP stump planers remove wood stumps effortlessly and quietly and clean up time is reduced significantly.

WSP stump planer is the quick and easy attachment for the effective, clean removal of tree stumps of any size.

Quick and easy with minimal mess compared to traditional stump grinding makes this a must-have product for those working in ground preparation and woodland maintenance.

| Technical Data                   |       | WSP15-S  | WSP15-L  | WSP20     |
|----------------------------------|-------|----------|----------|-----------|
| Excavator Weight                 | t     | 5 - 12   | 5 - 12   | 15 - 23   |
| Rotation Speed Range             | rpm   | 80 - 100 | 80 - 100 | 80 - 120  |
| Oil flow range                   | l/min | 70 - 150 | 70 - 150 | 150 - 230 |
| Maximum operating pressure       | bar   | 350      | 350      | 350       |
| Maximum cutting force at 350 bar | kN    | 45       | 45       | 48.7      |
| Maximum torque at 350 bar        | kNm   | 8.61     | 8.61     | 14.0      |
| Length(A)                        | mm    | 1485     | 1525     | 1800      |
| Cutting depth(B)                 | mm    | 915      | 955      | 1040      |
| Cutting diameter(C)              | mm    | 250      | 350      | 350       |
| Unit Weight                      | kgs   | 820      | 830      | 1200      |