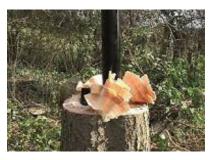

## **WSP WOOD STUMP PLANER**

SUNJIN WSP stump planers remove wood stumps effortlessly and quietly and clean up time is reduced significantly.

WSP stump planer is the quick and easy attachment for the effective, clean removal of tree stumps of any size.

Quick and easy with minimal mess compared to traditional stump grinding makes this a must-have product for those working in ground preparation and woodland maintenance.

| Technical Data                   |       | WSP15-S  | WSP15-L  | WSP20     |
|----------------------------------|-------|----------|----------|-----------|
| Excavator Weight                 | t     | 5 - 12   | 5 - 12   | 15 - 23   |
| Rotation Speed Range             | rpm   | 80 - 100 | 80 - 100 | 80 - 120  |
| Oil flow range                   | l/min | 70 - 150 | 70 - 150 | 150 - 230 |
| Maximum operating pressure       | bar   | 350      | 350      | 350       |
| Maximum cutting force at 350 bar | kN    | 45       | 45       | 48.7      |
| Maximum torque at 350 bar        | kNm   | 8.61     | 8.61     | 14.0      |
| Length(A)                        | mm    | 1485     | 1525     | 1800      |
| Cutting depth(B)                 | mm    | 915      | 955      | 1040      |
| Cutting diameter(C)              | mm    | 250      | 350      | 350       |
| Unit Weight                      | kgs   | 820      | 830      | 1200      |